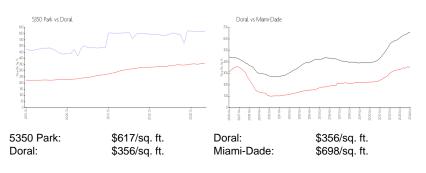

### **Market Information**

## **Inventory for Sale**

| 5350 Park  | 9% |
|------------|----|
| Doral      | 2% |
| Miami-Dade | 3% |

## Avg. Time to Close Over Last 12 Months

| 5350 Park  | 110 days |
|------------|----------|
| Doral      | 47 days  |
| Miami-Dade | 81 days  |

White .