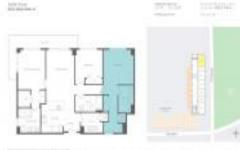

# Unit 1013 - 5350 Park

1013 - 5350 NW 84 Ave, Doral, FL, Miami-Dade 33166

## **Unit Information**

| MLS Number:<br>Status: | A11501826<br>Active |
|------------------------|---------------------|
| Size:                  | 1,379 Sq ft.        |
| Bedrooms:              | 3                   |
| Full Bathrooms:        | 3                   |
| Half Bathrooms:        |                     |
| Parking Spaces:        | 2 Or More Spaces    |
| View:                  |                     |
| List Price:            | \$830,000           |
| List PPSF:             | \$602               |
| Valuated Price:        | \$836,000           |
| Valuated PPSF:         | \$606               |