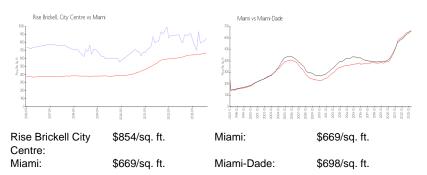

### **Unit Information**

| MLS Number:<br>Status:<br>Size:<br>Bedrooms:<br>Full Bathrooms:<br>Half Bathrooms: | A11501925<br>Active<br>994 Sq ft.<br>1<br>1 |
|------------------------------------------------------------------------------------|---------------------------------------------|
| Parking Spaces:<br>View:                                                           | 1 Space                                     |
| List Price:<br>List PPSF:<br>Valuated Price:<br>Valuated PPSF:                     | \$849,000<br>\$854<br>\$820,000<br>\$825    |

## **Market Information**

Rise Brickell City Centre

7%

| Miami      | 4% |
|------------|----|
| Miami-Dade | 3% |