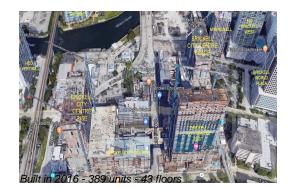

#### **Building Information**

| Number of units:                         | 389 |
|------------------------------------------|-----|
| Number of active listings for rent:      | 0   |
| Number of active listings for sale:      | 28  |
| Building inventory for sale:             | 7%  |
| Number of sales over the last 12 months: | 25  |
| Number of sales over the last 6 months:  | 12  |
| Number of sales over the last 3 months:  | 7   |

### **Building Association Information**

Rise Brickell City Centre 88 SW 7th Street Miami FL 33130 786 475 5342

http://www.brickellcitycentre.com/residences/rise