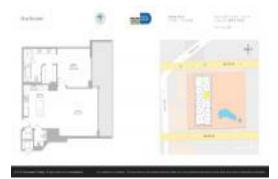

# Unit 2507 - Rise Brickell City Centre

2507 - 88 SW 7 St, Miami, FL, Miami-Dade 33130

### **Unit Information**

| MLS Number:<br>Status:<br>Size:<br>Bedrooms:<br>Full Bathrooms:<br>Half Bathrooms: | A11501925<br>Active<br>994 Sq ft.<br>1<br>1 |
|------------------------------------------------------------------------------------|---------------------------------------------|
| Parking Spaces:<br>View:                                                           | 1 Space                                     |
| List Price:<br>List PPSF:<br>Valuated Price:<br>Valuated PPSF:                     | \$849,000<br>\$854<br>\$820,000<br>\$825    |