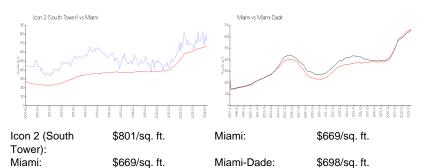

6 months: 16
Number of sales over the last 3 months: 7

## **Building Association Information**

Icon Condominium Association Inc 305 371 1411 & 786.220.6880

http://www.iconbrickell.com/

### **Recent Sales**

| Unit # | Size        | Closing Date | Sale Price  | PPSF  |
|--------|-------------|--------------|-------------|-------|
| 1701   | 1,870 sq ft | Apr 2024     | \$1,700,000 | \$909 |
| 603    | 1,518 sq ft | Apr 2024     | \$850,000   | \$560 |
| 3611   | 1,255 sq ft | Mar 2024     | \$865,000   | \$689 |
| 5102   | 1,654 sq ft | Mar 2024     | \$1,200,000 | \$726 |
| 3601   | 1,870 sq ft | Mar 2024     | \$1,845,000 | \$987 |
| 1407   | 984 sq ft   | Mar 2024     | \$650,000   | \$661 |
|        |             |              |             |       |

#### **Market Information**



6%

### **Inventory for Sale**

Icon 2 (South Tower)





Miami 4% Miami-Dade 3%

# Avg. Time to Close Over Last 12 Months

Icon 2 (South Tower)104 daysMiami84 daysMiami-Dade81 days