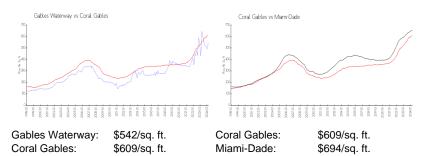

#### **Market Information**

#### **Inventory for Sale**

| Gables Waterway | 5% |
|-----------------|----|
| Coral Gables    | 2% |
| Miami-Dade      | 3% |