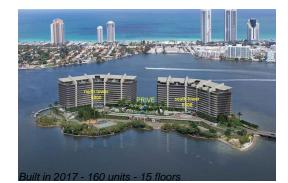

# Unit 504S - Privé (North&South Towers)

504S - 5000 Island Estates Dr, Aventura, FL, Miami-Dade 33160

### **Building Information**

| Number of units:                         | 160 |
|------------------------------------------|-----|
| Number of active listings for rent:      | 0   |
| Number of active listings for sale:      | 17  |
| Building inventory for sale:             | 10% |
| Number of sales over the last 12 months: | 9   |
| Number of sales over the last 6 months:  | 3   |
| Number of sales over the last 3 months:  | 0   |

## **Building Association Information**

Privé® Island Address: 5000 Island Estates Dr, Aventura, FL 33160 Phone: +1 305-440-4397