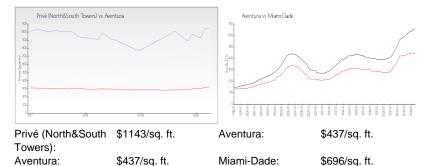

## **Market Information**

**Inventory for Sale** 

| Privé (North&South Towers) | 11% |
|----------------------------|-----|
| Aventura                   | 6%  |
| Miami-Dade                 | 4%  |

The second