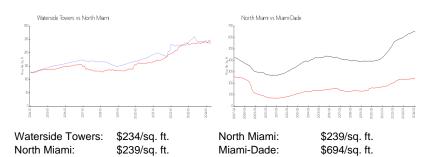

## **Inventory for Sale**

Waterside Towers 4%
North Miami 5%
Miami-Dade 3%

# Avg. Time to Close Over Last 12 Months

Waterside Towers 68 days
North Miami 80 days
Miami-Dade 81 days