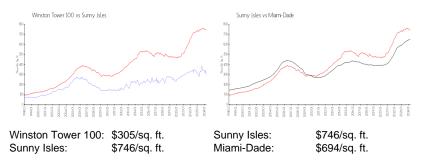

#### **Inventory for Sale**

| Winston Tower 100 | 5% |
|-------------------|----|
| Sunny Isles       | 5% |
| Miami-Dade        | 3% |

Winston Tower 100 Sunny Isles Miami-Dade 82 days 113 days 81 days