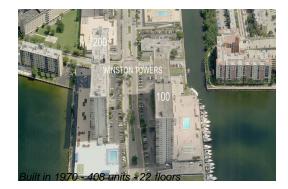

#### **Building Information**

| Number of units:                         | 408 |
|------------------------------------------|-----|
| Number of active listings for rent:      | 6   |
| Number of active listings for sale:      | 21  |
| Building inventory for sale:             | 5%  |
| Number of sales over the last 12 months: | 15  |
| Number of sales over the last 6 months:  | 6   |
| Number of sales over the last 3 months:  | 5   |

## **Building Association Information**

Winston Tower 100 Condominium Association (305) 932-0850