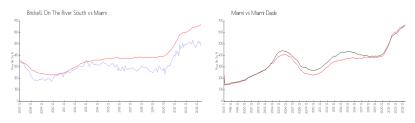

#### **Market Information**

Brickell On The River\$485/sq. ft. Miami: \$669/sq. ft. South:

Miami: \$669/sq. ft. Miami-Dade: \$698/sq. ft.