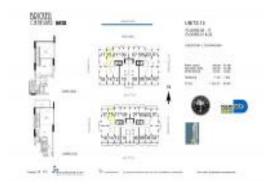

## Unit 2215 - Brickell On The River South

2215 - 41 SE 5 St, Miami, FL, Miami-Dade 33131

#### **Unit Information**

 MLS Number:
 A11502390

 Status:
 Pending

 Size:
 952 Sq ft.

 Bedrooms:
 1

Full Bathrooms: 1
Half Bathrooms: 1

Parking Spaces: 1 Space, Valet Parking

 View:
 \$560,000

 List Price:
 \$580

 Valuated Price:
 \$525,000

 Valuated PPSF:
 \$551

The above valuated price is a baseline figure that does not take into account any specific renovation, upgrade, split, merge, or deterioration of the unit.