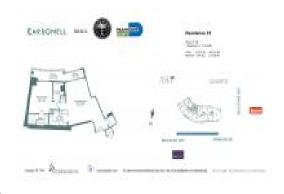

# Unit 1001 - Carbonell

1001 - 901 Brickell Key Blvd, Miami, FL, Miami-Dade 33131

#### **Unit Information**

 MLS Number:
 A11502526

 Status:
 Active

 Size:
 1,031 Sq ft.

Bedrooms:
Full Bathrooms:
Half Bathrooms:

Parking Spaces: Assigned Parking, Covered Parking, Guest

Parking, Valet Parking

View: Bay,Garden View,Water View

 Rental Price:
 \$4,000

 List PPSF:
 \$4

 Valuated Price:
 \$586,000

 Valuated PPSF:
 \$568

The above valuated price is a baseline figure that does not take into account any specific renovation, upgrade, split, merge, or deterioration of the unit.