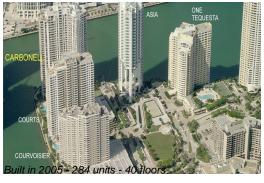

# **Building Information**

Number of units: 284
Number of active listings for rent: 11
Number of active listings for sale: 18
Building inventory for sale: 6%
Number of sales over the last 12 months: 13
Number of sales over the last 6 months: 4
Number of sales over the last 3 months: 3