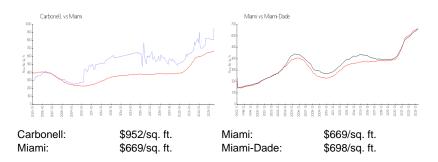

# **Inventory for Sale**

 Carbonell
 6%

 Miami
 4%

 Miami-Dade
 3%

# Avg. Time to Close Over Last 12 Months

Carbonell 96 days Miami 84 days Miami-Dade 81 days