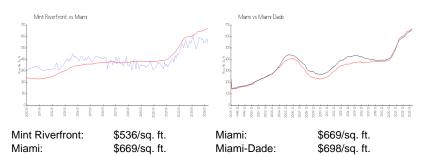

#### **Market Information**

#### **Inventory for Sale**

| Mint Riverfront | 2% |
|-----------------|----|
| Miami           | 4% |
| Miami-Dade      | 3% |

## Avg. Time to Close Over Last 12 Months

| Mint Riverfront | 116 days |
|-----------------|----------|
| Miami           | 84 days  |
| Miami-Dade      | 81 days  |