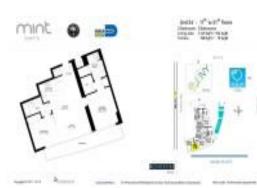

# Unit 2204 - Mint Riverfront

2204 - 92 SW 3 St, Miami, FL, Miami-Dade 33130

# **Unit Information**

| MLS Number:     | A11502577                 |
|-----------------|---------------------------|
| Status:         | Active                    |
| Size:           | 1,121 Sq ft.              |
| Bedrooms:       | 2                         |
| Full Bathrooms: | 2                         |
| Half Bathrooms: |                           |
| Parking Spaces: | 1 Space, Assigned Parking |
| View:           | Other View, River         |
| Rental Price:   | \$4,000                   |
| List PPSF:      | \$4                       |
| Valuated Price: | \$555,000                 |
| Valuated PPSF:  | \$495                     |