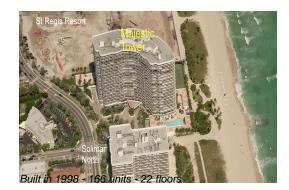

#### **Building Information**

| Number of units:                         | 166 |
|------------------------------------------|-----|
| Number of active listings for rent:      | 1   |
| Number of active listings for sale:      | 8   |
| Building inventory for sale:             | 4%  |
| Number of sales over the last 12 months: | 4   |
| Number of sales over the last 6 months:  | 3   |
| Number of sales over the last 3 months:  | 1   |

#### **Building Association Information**

Majestic Tower At Bal Harbor Association (305) 864-7973