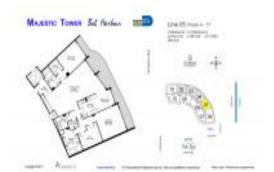

# Unit 1705 - Majestic

1705 - 9601 Collins Av, Bal Harbour, FL, Miami-Dade 33154

## **Unit Information**

| MLS Number:     | A11502589                     |
|-----------------|-------------------------------|
| Status:         | Active                        |
| Size:           | 2,160 Sq ft.                  |
| Bedrooms:       | 2                             |
| Full Bathrooms: | 2                             |
| Half Bathrooms: | 1                             |
| Parking Spaces: | Parking Garage, Valet Parking |
| View:           | Ocean View, Direct Ocean      |
| Rental Price:   | \$16,000                      |
| List PPSF:      | \$7                           |
| Valuated Price: | \$3,787,000                   |
| Valuated PPSF:  | \$1,753                       |