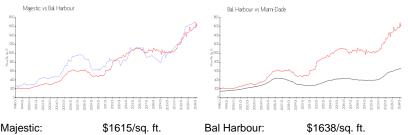

#### **Market Information**

### **Inventory for Sale**

| Majestic    | 5% |
|-------------|----|
| Bal Harbour | 4% |
| Miami-Dade  | 3% |

# Avg. Time to Close Over Last 12 Months

| Majestic    | 154 days |
|-------------|----------|
| Bal Harbour | 116 days |
| Miami-Dade  | 81 days  |