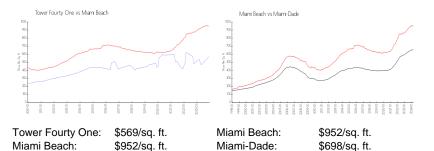

\$573

## **Building Information**

Valuated PPSF:

Number of units: 444
Number of active listings for rent: 0
Number of active listings for sale: 8
Building inventory for sale: 1%
Number of sales over the last 12 months: 7
Number of sales over the last 6 months: 3
Number of sales over the last 3 months: 3