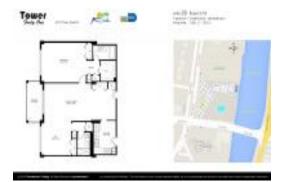

# **Unit 1429 - Tower Fourty One**

1429 - 4101 Pine Tree Dr, Miami Beach, FL, Miami-Dade 33140

#### **Unit Information**

 MLS Number:
 A11502755

 Status:
 Active

 Size:
 1,081 Sq ft.

 Bedrooms:
 2

Bedrooms: 2 Full Bathrooms: 2

Half Bathrooms:

Parking Spaces: 1 Space, Valet Parking

 View:
 \$729,000

 List Price:
 \$729,000

 List PPSF:
 \$674

 Valuated Price:
 \$619,000

The above valuated price is a baseline figure that does not take into account any specific renovation, upgrade, split, merge, or deterioration of the unit.