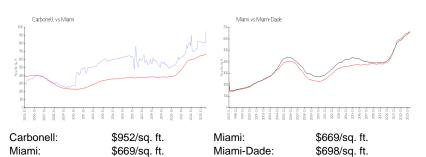

### **Market Information**

| Carbonell  | 6% |
|------------|----|
| Miami      | 4% |
| Miami-Dade | 3% |

# Avg. Time to Close Over Last 12 Months

| Carbonell  | 96 days |
|------------|---------|
| Miami      | 84 days |
| Miami-Dade | 81 days |