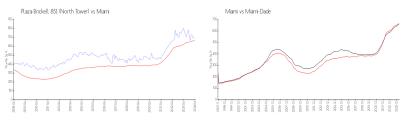

#### **Market Information**

Plaza Brickell 851 \$692/sq. ft. Miami: \$669/sq. ft. (North Tower): \$669/sq. ft. Miami-Dade: \$698/sq. ft.