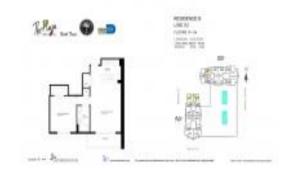

#### **Unit Information**

MLS Number: A11502995 Status: Pending Size: 688 Sq ft. Bedrooms:

Full Bathrooms:

Half Bathrooms:

Parking Spaces: 1 Space, Assigned Parking, Valet Parking

View: List Price: \$535,000 List PPSF: \$778