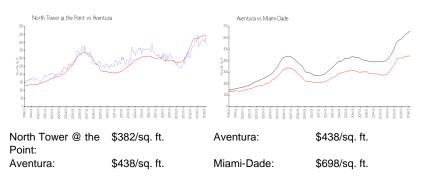

### **Inventory for Sale**

| North Tower @ the Point | 8% |
|-------------------------|----|
| Aventura                | 4% |
| Miami-Dade              | 3% |