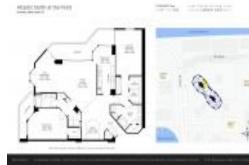

# Unit 2910 - North Tower @ the Point

2910 - 21205 Yacht Club Dr, Aventura, FL, Miami-Dade 33180

### **Unit Information**

| MLS Number:                                 | A11503017        |
|---------------------------------------------|------------------|
| Status:                                     | Active           |
| Size:                                       | 1,700 Sq ft.     |
| Bedrooms:                                   | 3                |
| Full Bathrooms:                             | 2                |
| Half Bathrooms:<br>Parking Spaces:<br>View: | 2 Or More Spaces |
| List Price:                                 | \$775,000        |
| List PPSF:                                  | \$456            |
| Valuated Price:                             | \$812,000        |
| Valuated PPSF:                              | \$478            |