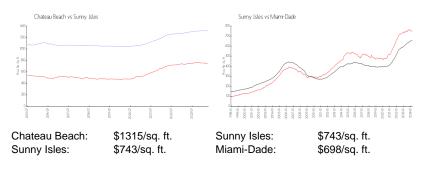

### **Market Information**

### **Inventory for Sale**

| Chateau Beach | 5% |
|---------------|----|
| Sunny Isles   | 5% |
| Miami-Dade    | 3% |

### Avg. Time to Close Over Last 12 Months

| Chateau Beach | 124 days |
|---------------|----------|
| Sunny Isles   | 113 days |
| Miami-Dade    | 81 days  |