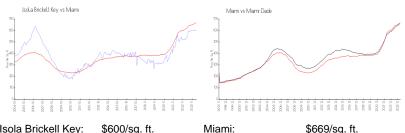

#### **Market Information**

Isola Brickell Key:\$600/sq. ft.Miami:\$669/sq. ft.Miami:\$669/sq. ft.Miami-Dade:\$698/sq. ft.