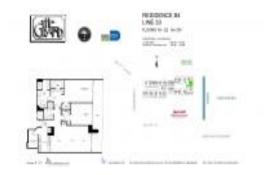

# Unit A-1633 - Grand

A-1633 - 1717 N Bayshore Dr, Miami, FL, Miami-Dade 33132

# **Unit Information**

| MLS Number:<br>Status: | A11503132<br>Active    |
|------------------------|------------------------|
| Size:                  | 1,398 Sq ft.           |
| Bedrooms:              | 2                      |
| Full Bathrooms:        | 2                      |
| Half Bathrooms:        |                        |
| Parking Spaces:        | 1 Space, Valet Parking |
| View:                  |                        |
| List Price:            | \$698,993              |
| List PPSF:             | \$500                  |
| Valuated Price:        | \$619,000              |
| Valuated PPSF:         | \$443                  |