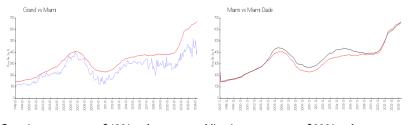

#### **Market Information**

| Grand: | \$429/sq. ft. | Miami:      | \$669/sq. ft. |
|--------|---------------|-------------|---------------|
| Miami: | \$669/sq. ft. | Miami-Dade: | \$698/sq. ft. |

#### **Inventory for Sale**

| Grand      | 3% |
|------------|----|
| Miami      | 4% |
| Miami-Dade | 3% |