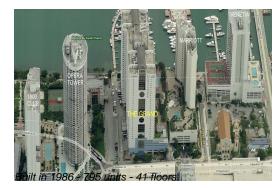

#### **Building Information**

| Number of units:                         | 795 |
|------------------------------------------|-----|
| Number of active listings for rent:      | 30  |
| Number of active listings for sale:      | 22  |
| Building inventory for sale:             | 2%  |
| Number of sales over the last 12 months: | 28  |
| Number of sales over the last 6 months:  | 10  |
| Number of sales over the last 3 months:  | 3   |

### **Building Association Information**

Grand Condominium Association, Inc. (305) 374-2822 & (305) 374-8006