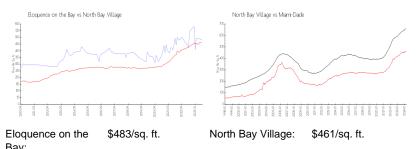

## **Market Information**

\$698/sq. ft.

| Day.               |               |             |
|--------------------|---------------|-------------|
| North Bay Village: | \$461/sq. ft. | Miami-Dade: |
|                    |               |             |