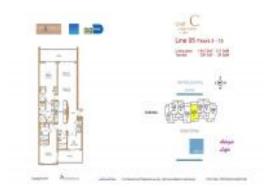

# **Unit Information**

| MLS Number:                                 | A11503291        |
|---------------------------------------------|------------------|
| Status:                                     | Active           |
| Size:                                       | 1,410 Sq ft.     |
| Bedrooms:                                   | 2                |
| Full Bathrooms:                             | 3                |
| Half Bathrooms:<br>Parking Spaces:<br>View: | 2 Or More Spaces |
| List Price:                                 | \$750,000        |
| List PPSF:                                  | \$532            |
| Valuated Price:                             | \$649,000        |
| Valuated PPSF:                              | \$460            |