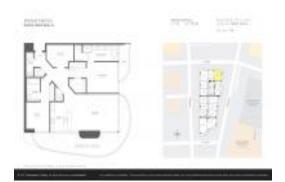

#### **Unit Information**

 MLS Number:
 A11503334

 Status:
 Active

 Size:
 1,334 Sq ft.

Bedrooms: 2 Full Bathrooms: 2 Half Bathrooms: 1

Parking Spaces: Assigned Parking, Covered Parking, Valet

Parking

View: