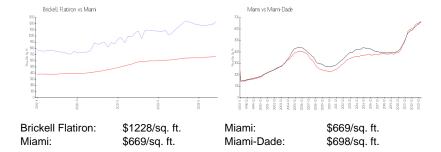

6
Building inventory for sale: 3%
Number of sales over the last 12 months: 18
Number of sales over the last 6 months: 10
Number of sales over the last 3 months: 5

## **Building Association Information**

Brickell Flatiron 1000 Brickell Plz, Miami, FL 33131

https://websites.vertilinc.com/flatiron

### **Recent Sales**

| Unit # | Size        | Closing Date | Sale Price  | PPSF    |
|--------|-------------|--------------|-------------|---------|
| PH5707 | 1,912 sq ft | Mar 2024     | \$2,500,000 | \$1,308 |
| 4210   | 1,692 sq ft | Mar 2024     | \$1,900,000 | \$1,123 |
| 3003   | 829 sq ft   | Feb 2024     | \$810,000   | \$977   |
| 3805   | 1,022 sq ft | Feb 2024     | \$930,000   | \$910   |
| 2009   | 1,236 sq ft | Feb 2024     | \$1,050,000 | \$850   |

#### **Market Information**



## **Inventory for Sale**

Brickell Flatiron 3% Miami 4%





Miami-Dade 3%

# Avg. Time to Close Over Last 12 Months

Brickell Flatiron 146 days Miami 84 days Miami-Dade 81 days