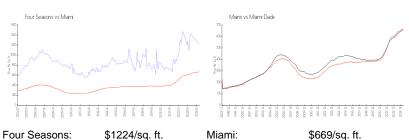

S Number:
 A11503337

 Status:
 Active

 Size:
 983 Sq ft.

 Bedrooms:
 1

 Full Bathrooms:
 1

Full Bathrooms: 1
Half Bathrooms: 1
Parking Spaces:

View: Bay
Rental Price: \$6,900
List PPSF: \$7

Valuated Price: \$731,000 Valuated PPSF: \$744

The above valuated price is a baseline figure that does not take into account any specific renovation, upgrade, split, merge, or deterioration of the unit.

### **Building Information**

Number of units: 263
Number of active listings for rent: 16
Number of active listings for sale: 12
Building inventory for sale: 4%
Number of sales over the last 12 months: 9
Number of sales over the last 6 months: 4
Number of sales over the last 3 months: 2



Four Seasons Condominiums Residence: 305.381.3208 Condo hotel: (305)-381-3081

### **Market Information**



Miami: \$669/sq. ft. Miami-Dade: \$698/sq. ft.

### **Inventory for Sale**

Four Seasons 5% Miami 4% Miami-Dade 3%

## Avg. Time to Close Over Last 12 Months

Four Seasons 232 days Miami 84 days Miami-Dade 81 days