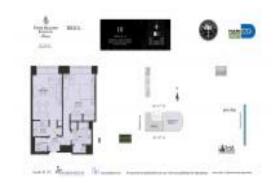

#### **Unit Information**

 MLS Number:
 A11503337

 Status:
 Active

 Size:
 983 Sq ft.

 Bedrooms:
 1

 Full Bathrooms:
 1

Full Bathrooms: 1
Half Bathrooms: 1
Parking Spaces:

View: Bay
Rental Price: \$6,900
List PPSF: \$7