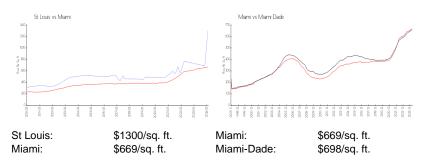

#### **Market Information**

| St Louis   | 1% |
|------------|----|
| Miami      | 4% |
| Miami-Dade | 3% |

### Avg. Time to Close Over Last 12 Months

| St Louis   | 148 days |
|------------|----------|
| Miami      | 84 days  |
| Miami-Dade | 81 days  |