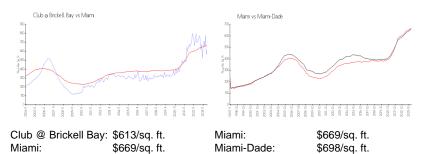

#### **Market Information**

| Club @ Brickell Bay | 8% |
|---------------------|----|
| Miami               | 4% |
| Miami-Dade          | 3% |