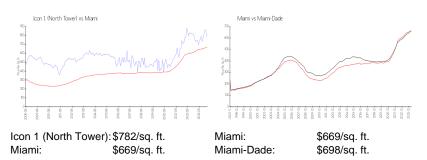

#### **Market Information**

### **Inventory for Sale**

| Icon 1 (North Tower) | 5% |
|----------------------|----|
| Miami                | 4% |
| Miami-Dade           | 3% |

## Avg. Time to Close Over Last 12 Months

Icon 1 (North Tower)99 daysMiami84 daysMiami-Dade81 days