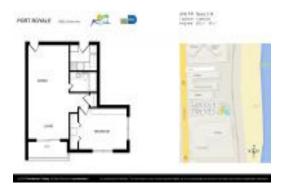

# **Unit 514 - Port Royale**

514 - 6969 Collins Ave, Miami Beach, FL, Miami-Dade 33141

#### **Unit Information**

MLS Number: A11503494

Status: Active Under Contract

Size: 676 Sq ft.

Bedrooms: Full Bathrooms:

Full Bathrooms:
Half Bathrooms:

Parking Spaces: 1 Space, Assigned Parking, Covered

Parking