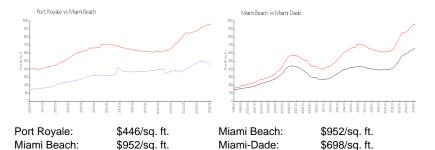

| \$506                                                                                        |
| 633 sq ft | May 2023                            | \$342,000                                                      | \$540                                                                                        |
| 676 sq ft | May 2023                            | \$265,000                                                      | \$392                                                                                        |
|           | 676 sq ft<br>676 sq ft<br>633 sq ft | 676 sq ft Dec 2023<br>676 sq ft Nov 2023<br>633 sq ft May 2023 | 676 sq ft Dec 2023 \$280,000<br>676 sq ft Nov 2023 \$342,000<br>633 sq ft May 2023 \$342,000 |

#### **Market Information**



## **Inventory for Sale**

Port Royale 8% Miami Beach 4% Miami-Dade 3%





## Avg. Time to Close Over Last 12 Months

Port Royale 33 days Miami Beach 98 days Miami-Dade 81 days