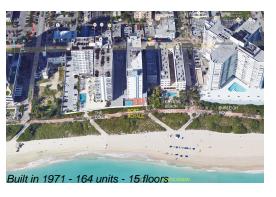

## **Building Information**

Number of units: 164
Number of active listings for rent: 0
Number of active listings for sale: 13
Building inventory for sale: 7%
Number of sales over the last 12 months: 4
Number of sales over the last 6 months: 2
Number of sales over the last 3 months: 0