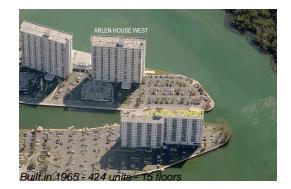

#### **Building Information**

| Number of units:                         | 424 |
|------------------------------------------|-----|
| Number of active listings for rent:      | 9   |
| Number of active listings for sale:      | 37  |
| Building inventory for sale:             | 8%  |
| Number of sales over the last 12 months: | 20  |
| Number of sales over the last 6 months:  | 10  |
| Number of sales over the last 3 months:  | 3   |