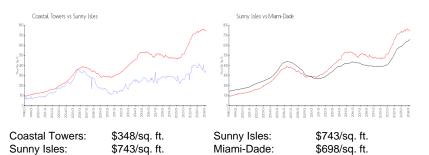

#### **Market Information**

| Coastal Towers | 9% |
|----------------|----|
| Sunny Isles    | 5% |
| Miami-Dade     | 3% |