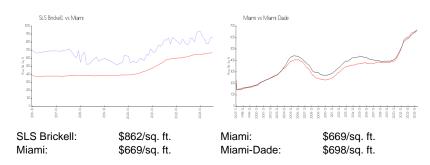

### **Inventory for Sale**

 SLS Brickell
 8%

 Miami
 4%

 Miami-Dade
 3%

## Avg. Time to Close Over Last 12 Months

SLS Brickell 72 days Miami 84 days Miami-Dade 81 days