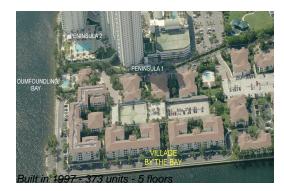

## **Building Information**

| Number of units:                         | 373 |
|------------------------------------------|-----|
| Number of active listings for rent:      | 20  |
| Number of active listings for sale:      | 16  |
| Building inventory for sale:             | 4%  |
| Number of sales over the last 12 months: | 16  |
| Number of sales over the last 6 months:  | 7   |
| Number of sales over the last 3 months:  | 3   |
|                                          |     |