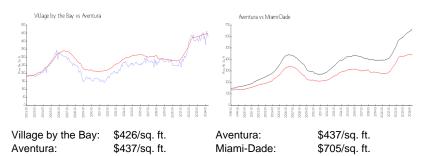

#### **Market Information**

#### **Inventory for Sale**

| Village by the Bay | 4% |
|--------------------|----|
| Aventura           | 4% |
| Miami-Dade         | 3% |

### Avg. Time to Close Over Last 12 Months

| Village by the Bay | 111 days |
|--------------------|----------|
| Aventura           | 91 days  |
| Miami-Dade         | 81 days  |