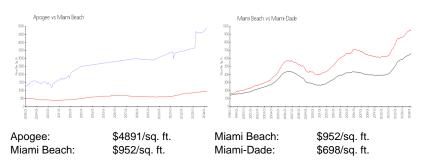

### **Market Information**

#### **Inventory for Sale**

| Apogee      | 9% |
|-------------|----|
| Miami Beach | 4% |
| Miami-Dade  | 3% |

Avg. Time to Close Over Last 12 Months

Apogee Miami Beach Miami-Dade 28 days 98 days 81 days