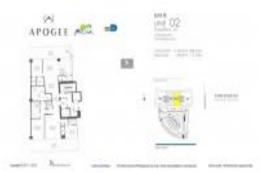

# Unit 502 - Apogee

502 - 800 S Pointe Dr, Miami Beach, FL, Miami-Dade 33139

# **Unit Information**

| MLS Number:<br>Status:<br>Size:<br>Bedrooms: | A11504138<br>Active<br>2,756 Sq ft.<br>3          |
|----------------------------------------------|---------------------------------------------------|
| Full Bathrooms:<br>Half Bathrooms:           | 3                                                 |
| Parking Spaces:                              | 2 Or More Spaces,Covered Parking,Valet<br>Parking |
| View:                                        |                                                   |
| List Price:                                  | \$8,450,000                                       |
| List PPSF:                                   | \$3,066                                           |
| Valuated Price:                              | \$10,803,000                                      |
| Valuated PPSF:                               | \$3,920                                           |