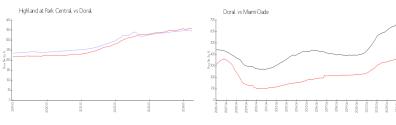

#### **Market Information**

Highland at Park

\$345/sq. ft.

Doral:

\$356/sq. ft.

Central: Doral:

\$356/sq. ft.

Miami-Dade:

\$698/sq. ft.