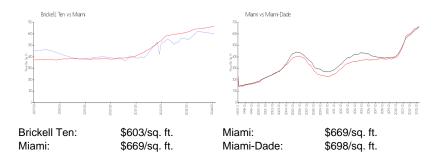

## **Inventory for Sale**

Brickell Ten 5% Miami 4% Miami-Dade 3%

### Avg. Time to Close Over Last 12 Months

Brickell Ten 134 days Miami 84 days Miami-Dade 81 days