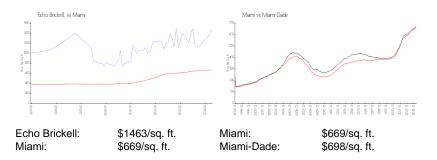

|

## **Building Association Information**

ECHO BRICKELL ADDRESS 1441 BRICKELL AVE STE. 1510, MIAMI, FL 33131 PHONE 786 360 1904

http://www.echobrickell.com/contact/

#### **Recent Sales**

| Unit # | Size        | Closing Date | Sale Price  | PPSF    |
|--------|-------------|--------------|-------------|---------|
| 1606   | 781 sq ft   | Mar 2024     | \$840,000   | \$1,076 |
| 1803   | 1,137 sq ft | Feb 2024     | \$1,225,000 | \$1,077 |
| 4304   | 1,127 sq ft | Jan 2024     | \$1,290,000 | \$1,145 |
| 2305   | 1,153 sq ft | Oct 2023     | \$1,095,000 | \$950   |
| 1201   | 1,287 sq ft | Aug 2023     | \$1,230,000 | \$956   |
| 4203   | 1,173 sq ft | Aug 2023     | \$1,290,000 | \$1,100 |
| 2404   | 792 sq ft   | Aug 2023     | \$820,000   | \$1,035 |

#### **Market Information**



# Inventory for Sale

Echo Brickell

14%







mm.

101101

| Miami      | 4% |
|------------|----|
| Miami-Dade | 3% |

# Avg. Time to Close Over Last 12 Months

| Echo Brickell | 91 days |
|---------------|---------|
| Miami         | 84 days |
| Miami-Dade    | 81 days |