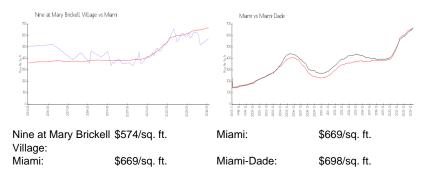

## **Market Information**

## **Inventory for Sale**

| Nine at Mary Brickell Village | 5% |
|-------------------------------|----|
| Miami                         | 4% |
| Miami-Dade                    | 3% |

## Avg. Time to Close Over Last 12 Months

| Nine at Mary Brickell Village | 105 days |
|-------------------------------|----------|
| Miami                         | 84 days  |
| Miami-Dade                    | 81 days  |