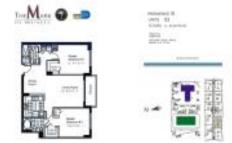

# Unit 3103 - Mark

3103 - 1155 Brickell Bay Dr, Miami, FL, Miami-Dade 33131

### **Unit Information**

| A11504797                                  |
|--------------------------------------------|
| Active                                     |
| 1,140 Sq ft.                               |
| 2                                          |
| 2                                          |
|                                            |
| 1 Space, Assigned Parking, Covered Parking |
|                                            |
| \$775,000                                  |
| \$680                                      |
| \$795,000                                  |
| \$697                                      |
|                                            |