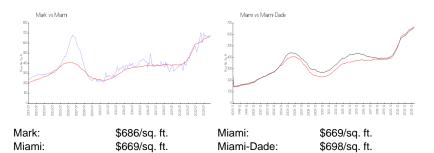

#### **Market Information**

#### **Inventory for Sale**

| Mark       | 7% |
|------------|----|
| Miami      | 4% |
| Miami-Dade | 3% |

Avg. Time to Close Over Last 12 Months

Mark Miami Miami-Dade 79 days 84 days 81 days