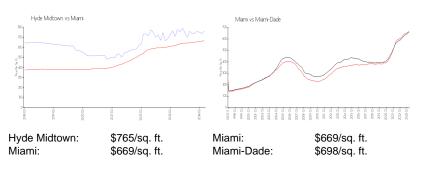

## **Market Information**

#### **Inventory for Sale**

| Hyde Midtown | 5% |
|--------------|----|
| Miami        | 4% |
| Miami-Dade   | 3% |

## Avg. Time to Close Over Last 12 Months

| Hyde Midtown | 118 days |
|--------------|----------|
| Miami        | 84 days  |
| Miami-Dade   | 81 days  |

AND DESCRIPTION OF

10 Dates