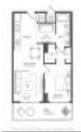

# Unit L402 - Hyde Midtown

L402 - 121 NE 34 St, Miami, FL, Miami-Dade 33137

#### **Unit Information**

| MLS Number:     | A11504811                                 |
|-----------------|-------------------------------------------|
| Status:         | Active                                    |
| Size:           | 684 Sq ft.                                |
| Bedrooms:       | 1                                         |
| Full Bathrooms: | 1                                         |
| Half Bathrooms: |                                           |
| Parking Spaces: | Electric Vehicle Charging Station, Street |
|                 | Parking,Valet Parking                     |
| View:           | None                                      |
| Rental Price:   | \$4,250                                   |
| List PPSF:      | \$6                                       |
| Valuated Price: | \$441,000                                 |
| Valuated PPSF:  | \$645                                     |
|                 |                                           |