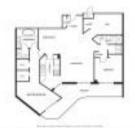

#### **Unit Information**

| MLS Number:<br>Status:<br>Size:<br>Bedrooms:<br>Full Bathrooms:<br>Half Bathrooms: | A11504849<br>Active<br>1,820 Sq ft.<br>3<br>2 |
|------------------------------------------------------------------------------------|-----------------------------------------------|
| Parking Spaces:<br>View:                                                           | 1 Space                                       |
| List Price:<br>List PPSF:<br>Valuated Price:<br>Valuated PPSF:                     | \$1,385,000<br>\$761<br>\$1,097,000<br>\$603  |