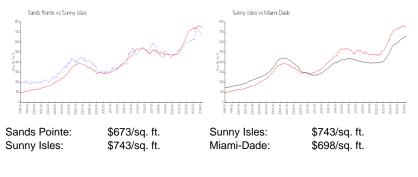

#### **Inventory for Sale**

| Sands Pointe | 2% |
|--------------|----|
| Sunny Isles  | 5% |
| Miami-Dade   | 3% |

# Avg. Time to Close Over Last 12 Months

| Sands Pointe | 49 days  |
|--------------|----------|
| Sunny Isles  | 113 days |