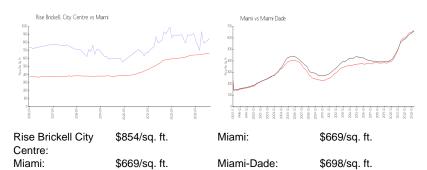

ntory for sale: 7%
Number of sales over the last 12 months: 25
Number of sales over the last 6 months: 12
Number of sales over the last 3 months: 7

### **Building Association Information**

Rise Brickell City Centre 88 SW 7th Street Miami FL 33130 786 475 5342

http://www.brickellcitycentre.com/residences/rise

### **Recent Sales**

| Unit # | Size        | Closing Date | Sale Price  | PPSF  |
|--------|-------------|--------------|-------------|-------|
| 2405   | 1,200 sq ft | Apr 2024     | \$1,020,000 | \$850 |
| 3502   | 1,691 sq ft | Apr 2024     | \$1,280,000 | \$757 |
| 1203   | 1,261 sq ft | Apr 2024     | \$990,000   | \$785 |
| 907    | 994 sq ft   | Apr 2024     | \$735,000   | \$739 |
| 2612   | 1,664 sq ft | Apr 2024     | \$1,375,000 | \$826 |

#### **Market Information**



#### **Inventory for Sale**

Rise Brickell City Centre 7%





Miami 4% Miami-Dade 3%

# Avg. Time to Close Over Last 12 Months

Rise Brickell City Centre 95 days Miami 84 days Miami-Dade 81 days