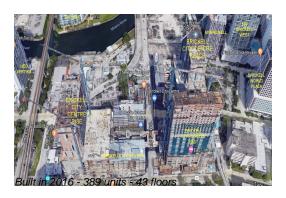

## **Building Information**

Number of units: 389
Number of active listings for rent: 0
Number of active listings for sale: 28
Building inventory for sale: 7%
Number of sales over the last 12 months: 25
Number of sales over the last 6 months: 12
Number of sales over the last 3 months: 7