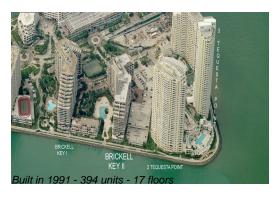

### **Building Information**

Number of units: 394
Number of active listings for rent: 15
Number of active listings for sale: 29
Building inventory for sale: 7%
Number of sales over the last 12 months: 6
Number of sales over the last 6 months: 1
Number of sales over the last 3 months: 0