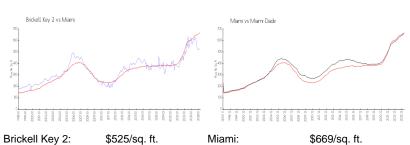

950 Sq ft.

 Bedrooms:
 2

 Full Bathrooms:
 2

Half Bathrooms:

Rental Price:

Valuated Price:

Valuated PPSF:

List PPSF:

Parking Spaces: Assigned Parking

View: Garden View, Tennis Court View, Water

View \$4,300 \$5 \$484,000

The above valuated price is a baseline figure that does not take into account any specific renovation, upgrade, split, merge, or deterioration of the unit.

\$509

### **Building Information**

Number of units: 394
Number of active listings for rent: 15
Number of active listings for sale: 29
Building inventory for sale: 7%
Number of sales over the last 12 months: 6
Number of sales over the last 6 months: 1
Number of sales over the last 3 months: 0

#### **Building Association Information**

Brickell Key two Condominium 305.381.7777

### **Market Information**



Miami: \$669/sq. ft. Miami-Dade: \$698/sq. ft.

### **Inventory for Sale**

 Brickell Key 2
 7%

 Miami
 4%

 Miami-Dade
 3%

## Avg. Time to Close Over Last 12 Months

Brickell Key 2 51 days Miami 84 days Miami-Dade 81 days