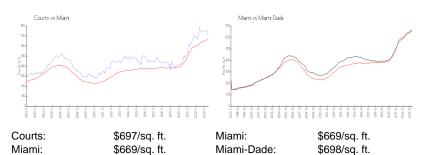

# **Inventory for Sale**

 Courts
 2%

 Miami
 4%

 Miami-Dade
 3%

### Avg. Time to Close Over Last 12 Months

Courts 81 days Miami 84 days Miami-Dade 81 days