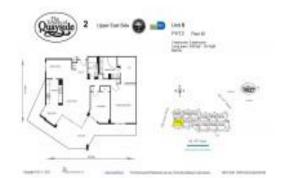

# Unit PH12 - Tower of Quayside 2

PH12 - 2000 Towerside ter, Miami Shores, FL, Miami-Dade 33138

#### **Unit Information**

| MLS Number:     | A11505263                                |
|-----------------|------------------------------------------|
| Status:         | Active                                   |
| Size:           | 1,538 Sq ft.                             |
| Bedrooms:       | 2                                        |
| Full Bathrooms: | 2                                        |
| Half Bathrooms: |                                          |
| Parking Spaces: | Assigned Parking                         |
| View:           | Intracoastal View, Other View, Pool Area |
|                 | View,Water View                          |
| Rental Price:   | \$4,000                                  |
| List PPSF:      | \$3                                      |
| Valuated Price: | \$533,000                                |
| Valuated PPSF:  | \$347                                    |
|                 |                                          |