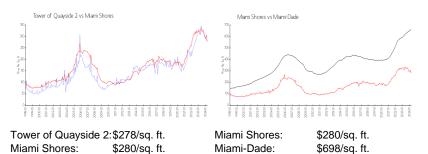

### **Market Information**

#### Inventory for Sale

| Tower of Quayside 2 | 2% |
|---------------------|----|
| Miami Shores        | 4% |
| Miami-Dade          | 3% |

## Avg. Time to Close Over Last 12 Months

| Tower of Quayside 2 | 115 days |
|---------------------|----------|
| Miami Shores        | 108 days |
| Miami-Dade          | 81 days  |