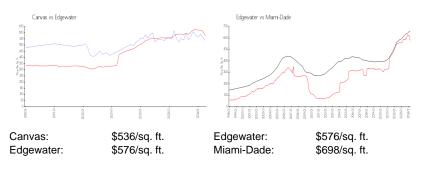

## **Inventory for Sale**

| Canvas     | 5% |
|------------|----|
| Edgewater  | 4% |
| Miami-Dade | 3% |

## Avg. Time to Close Over Last 12 Months

| Canvas     | 112 days |
|------------|----------|
| Edgewater  | 90 days  |
| Miami-Dade | 81 days  |

Mail marks in