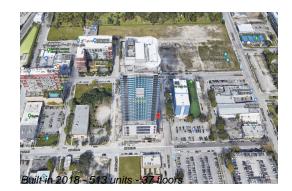

# Unit 2916 - Canvas

2916 - 1600 NE 1 Ave, Edgewater, FL, Miami-Dade 33132

#### **Building Information**

| Number of units:                         | 513 |
|------------------------------------------|-----|
| Number of active listings for rent:      | 0   |
| Number of active listings for sale:      | 26  |
| Building inventory for sale:             | 5%  |
| Number of sales over the last 12 months: | 47  |
| Number of sales over the last 6 months:  | 16  |
| Number of sales over the last 3 months:  | 11  |