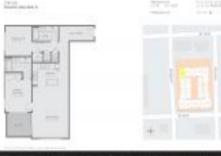

#### **Unit Information**

| MLS Number:<br>Status:<br>Size:<br>Bedrooms:<br>Full Bathrooms:<br>Half Bathrooms:<br>Parking Spaces:<br>View: | A11505327<br>Active<br>1,018 Sq ft.<br>2<br>2 |
|----------------------------------------------------------------------------------------------------------------|-----------------------------------------------|
| Rental Price:                                                                                                  | \$4,900                                       |
| List PPSF:                                                                                                     | \$5                                           |
| Valuated Price:                                                                                                | \$573,000                                     |
| Valuated PPSF:                                                                                                 | \$563                                         |