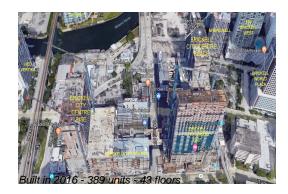

## **Building Information**

Number of units: 389

Number of active listings for rent: 0

Number of active listings for sale: 28

Building inventory for sale: 7%

Number of sales over the last 12 months: 25

Number of sales over the last 6 months: 12

## **Building Association Information**

Rise Brickell City Centre 88 SW 7th Street Miami FL 33130 786 475 5342

http://www.brickellcitycentre.com/residences/rise