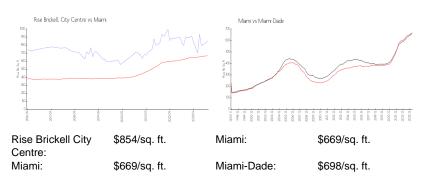

ry for sale: 7%

Number of sales over the last 12 months: 25

Number of sales over the last 6 months: 12

Number of sales over the last 3 months: 7

## **Building Association Information**

Rise Brickell City Centre 88 SW 7th Street Miami FL 33130 786 475 5342

http://www.brickellcitycentre.com/residences/rise

#### **Recent Sales**

| Unit # | Size        | Closing Date | Sale Price  | PPSF  |
|--------|-------------|--------------|-------------|-------|
| 2405   | 1,200 sq ft | Apr 2024     | \$1,020,000 | \$850 |
| 3502   | 1,691 sq ft | Apr 2024     | \$1,280,000 | \$757 |
| 1203   | 1,261 sq ft | Apr 2024     | \$990,000   | \$785 |
| 907    | 994 sq ft   | Apr 2024     | \$735,000   | \$739 |
| 2612   | 1,664 sq ft | Apr 2024     | \$1,375,000 | \$826 |

#### **Market Information**







#### **Inventory for Sale**

Rise Brickell City Centre 7% Miami 4% Miami-Dade 3%

# Avg. Time to Close Over Last 12 Months

Rise Brickell City Centre 95 days Miami 84 days Miami-Dade 81 days