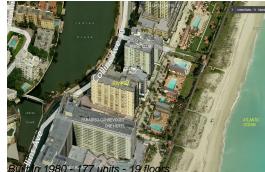

# Unit 1109 - Riviera

1109 - 2401 Collins Ave, Miami Beach, FL, Miami-Dade 33140

#### **Building Information**

| Number of units:                         | 177 |
|------------------------------------------|-----|
| Number of active listings for rent:      | 0   |
| Number of active listings for sale:      | 7   |
| Building inventory for sale:             | 3%  |
| Number of sales over the last 12 months: | 5   |
| Number of sales over the last 6 months:  | 3   |
| Number of sales over the last 3 months:  | 2   |
|                                          |     |