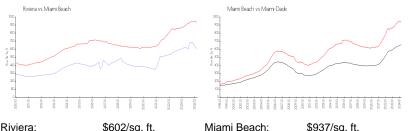

#### **Market Information**

| Riviera:     | \$602/sq. ft. | Miami Beach: | \$937/sq. π.  |
|--------------|---------------|--------------|---------------|
| Miami Beach: | \$937/sq. ft. | Miami-Dade:  | \$694/sq. ft. |