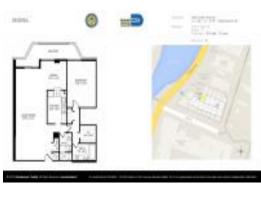

# Unit 1109 - Riviera

1109 - 2401 Collins Ave, Miami Beach, FL, Miami-Dade 33140

### **Unit Information**

| MLS Number:<br>Status: | A11505634<br>Active      |
|------------------------|--------------------------|
| Size:                  | 1,368 Sq ft.             |
| Bedrooms:              | 2                        |
| Full Bathrooms:        | 2                        |
| Half Bathrooms:        |                          |
| Parking Spaces:        | 1 Space, Covered Parking |
| View:                  |                          |
| List Price:            | \$749,000                |
| List PPSF:             | \$548                    |
| Valuated Price:        | \$733,000                |
| Valuated PPSF:         | \$536                    |