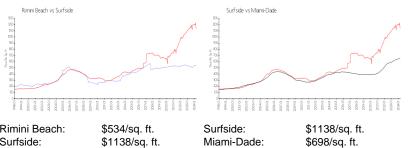

### **Market Information**

| Rimini Beach: | \$534/sq. ft.  | Surfside:   | \$´ |
|---------------|----------------|-------------|-----|
| Surfside:     | \$1138/sq. ft. | Miami-Dade: | \$6 |