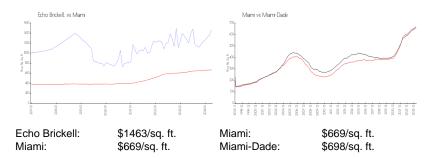

### Inventory for Sale

Echo Brickell

| Miami      | 4% |
|------------|----|
| Miami-Dade | 3% |

## Avg. Time to Close Over Last 12 Months

| Echo Brickell | 91 days |
|---------------|---------|
| Miami         | 84 days |
| Miami-Dade    | 81 days |