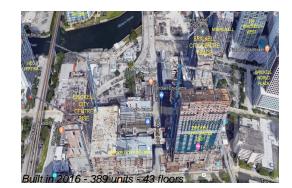

### **Building Information**

| 389 |
|-----|
| 0   |
| 28  |
| 7%  |
| 25  |
| 12  |
| 7   |
|     |