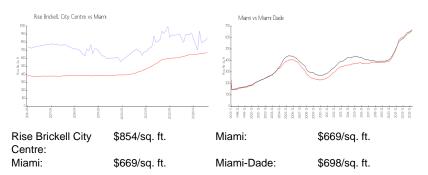

#### **Market Information**

| Rise Brickell City Centre | 7% |
|---------------------------|----|
| Miami                     | 4% |
| Miami-Dade                | 3% |