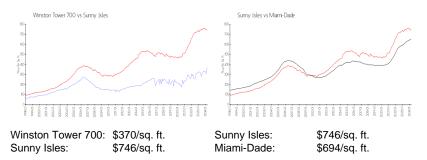

#### **Inventory for Sale**

| Winston Tower 700 | 2% |
|-------------------|----|
| Sunny Isles       | 5% |
| Miami-Dade        | 3% |

Avg. Time to Close Over Last 12 Months

Winston Tower 700 Sunny Isles Miami-Dade 84 days 114 days 81 days