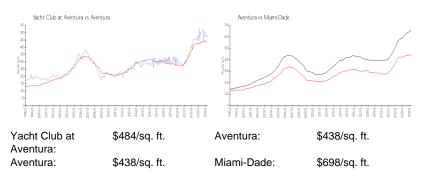

-------|-----|
| Number of active listings for rent:      | 41  |
| Number of active listings for sale:      | 20  |
| Building inventory for sale:             | 4%  |
| Number of sales over the last 12 months: | 26  |
| Number of sales over the last 6 months:  | 17  |
| Number of sales over the last 3 months:  | 8   |

#### **Recent Sales**

| Unit # | Size        | Closing Date | Sale Price | PPSF  |
|--------|-------------|--------------|------------|-------|
| 4202   | 1,100 sq ft | Apr 2024     | \$530,000  | \$482 |
| 1508   | 1,320 sq ft | Apr 2024     | \$785,000  | \$595 |
| 9402   | 1,100 sq ft | Mar 2024     | \$530,000  | \$482 |
| 8307   | 1,180 sq ft | Feb 2024     | \$460,000  | \$390 |
| 6608   | 1,100 sq ft | Feb 2024     | \$650,000  | \$591 |

## **Market Information**



# **Inventory for Sale**

| Yacht Club at Aventura | 5% |
|------------------------|----|
| Aventura               | 4% |
| Miami-Dade             | 3% |

## Avg. Time to Close Over Last 12 Months

| Yacht Club at Aventura | 72 days |
|------------------------|---------|
| Aventura               | 87 days |
| Miami-Dade             | 81 days |