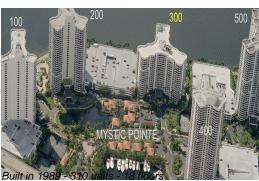

# **Unit 1901 - Mystic Pointe Tower 300**

1901 - 3600 Mystic Pointe Dr, Aventura, FL, Miami-Dade 33180

## **Building Information**

Number of units: 310
Number of active listings for rent: 6
Number of active listings for sale: 11
Building inventory for sale: 3%
Number of sales over the last 12 months: 8
Number of sales over the last 6 months: 3
Number of sales over the last 3 months: 2