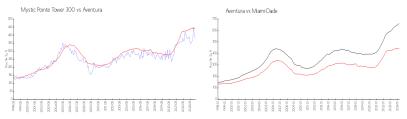

### **Market Information**

Mystic Pointe Tower \$378/sq. ft. Aventura: \$438/sq. ft. 300:
Aventura: \$438/sq. ft. Miami-Dade: \$698/sq. ft.

## **Inventory for Sale**

| Mystic Pointe Tower 300 | 4% |
|-------------------------|----|
| Aventura                | 4% |
| Miami-Dade              | 3% |

# Avg. Time to Close Over Last 12 Months

Mystic Pointe Tower 300 85 days Aventura 87 days Miami-Dade 81 days