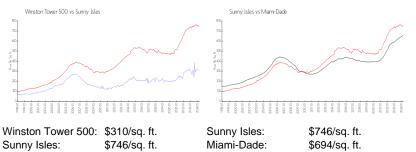

#### **Market Information**

| Winston Tower 500: | \$310/sq. ft. | Sunny Isles: |
|--------------------|---------------|--------------|
| Sunny Isles:       | \$746/sq. ft. | Miami-Dade:  |