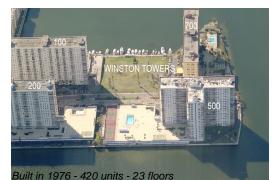

#### **Building Information**

| Number of units:                         | 420 |
|------------------------------------------|-----|
| Number of active listings for rent:      | 1   |
| Number of active listings for sale:      | 14  |
| Building inventory for sale:             | 3%  |
| Number of sales over the last 12 months: | 17  |
| Number of sales over the last 6 months:  | 6   |
| Number of sales over the last 3 months:  | 3   |